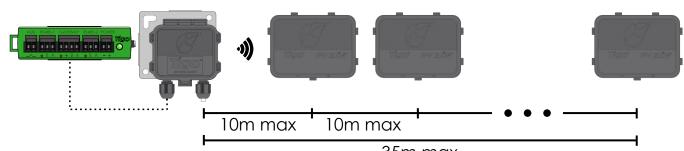

# TIGO ACCESS POINT (TAP)

Collect data from up to 300 TS4 units Wireless mesh communication High definition sampling rate Scalable architecture Mounts easily on module frame without tools

35m max

| Electrical Specifications                                     |
|---------------------------------------------------------------|
| Input voltage range: $5V_{DC} - 25V_{DC}$                     |
| Consumption: 0.5W average, 1W peak                            |
| Recommended cable type: RS485, 18-22AWG                       |
| Mechanical Specifications                                     |
| Dimensions: 126.2mm x 130.0mm x 26.8mm (with bracket)         |
| Weight: 227g (0.5lbs)                                         |
| Operating temperature range: -30°C to +70°C (-22°F to +158°F) |
| Environmental rating: IP68, Type 4R                           |
| Range and Capacity                                            |
| Maximum distance from TAP to closest TS4: 10m (33ft)          |
| Maximum distance from TAP to farthest TS4: 35m (115ft)        |

Each TAP supports up to 300 TS4 units