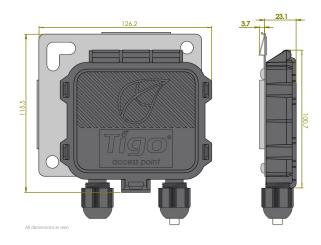

# TIGO ACCESS POINT (TAP)

Collect data from up to 300 TS4 units Wireless mesh communication High definition sampling rate Scalable architecture Mounts easily on module frame without tools

35m max

| Electrical Specifications                                     |
|---------------------------------------------------------------|
| Input voltage range: $5V_{DC} - 25V_{DC}$                     |
| Consumption: 0.5W average, 1W peak                            |
| Recommended cable type: RS485, 18-22AWG                       |
| Mechanical Specifications                                     |
| Dimensions: 126.2mm x 130.0mm x 26.8mm (with bracket)         |
| Weight: 227g (0.5lbs)                                         |
| Operating temperature range: -30°C to +70°C (-22°F to +158°F) |
| Environmental rating: IP68, Type 4R                           |
| Range and Capacity                                            |
| Maximum distance from TAP to closest TS4: 10m (33ft)          |
| Maximum distance from TAP to farthest TS4: 35m (115ft)        |