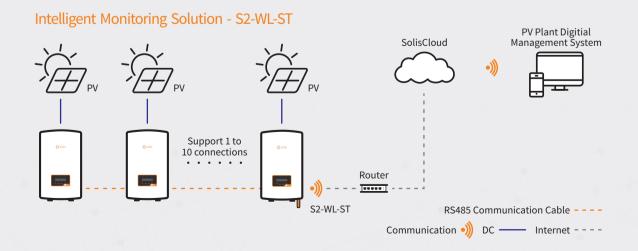

# S2-WL-ST

Accessories - Solis Data Logging Stick

>> Use RS485 communication method to connect the inverters, up to 10 inverters can be connected at the same time. Data communication with the monitoring system through wireless WiFi network or LAN, which can realize remote control and monitoring. The network transmits intuitive data, which is convenient for customers to monitor anytime and anywhere.